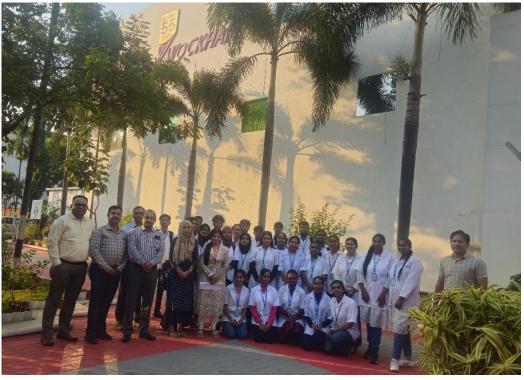

### **REPORT For Industry Visit**

Name of Pharmaceutical Company: Wockhardt Limited.

Visit Guide: Mr. Rajesh Nair (HR Head), Mr. Jeetesh Singh (Site Director)

Date: 19<sup>th</sup> and 20<sup>th</sup> December 2024

Venue Location: 87 A, Bhimpore, Nani Daman, Daman-396 210.

**Event Attendees:** B. Pharm Sem I (103 Students) **Training Officer:** Dr. Alisha Patel, Associate Professor

#### **Summary Report:**

Wockhardt limited, Bhimpore formulation site is licenced to manufacture Oral Solid Dosage forms in tablets and Capsules in general category. The facility meet with the evolving international regulatory trends and requirements, supplying products to Europe, Russia and ROW Market. It provides an integrated solution for the manufacturing operations both for Regulatory, domestic and global markets. Industry training included welcome/ Inauguration/ Safety instructions to B. Pharm students with accompanied faculty members. The training were carried out batch-wise on 19/12/24 and 20/12/24 to various departments like Quality Assurance (QA), Quality Control (QC), Production, Microbiology, Warehouse and Packaging-labeling. Various equipments for Weighing, Granulation, Compression, Coating, Sampling, testing, manufacturing and packaging for tablet dosage form were explained in detail to students. Discussion and photography session was carried out at the end with experts of various departments like Mr. Vaibhav Deshpande (Quality Assurance/ QC Head), Mr. Nagendra Shukla (Production Head), Mr. Rajesh Nair (Sr. HR) and other team members Nelson Joseph from Warehouse, Mr. Mukesh Patel from Packaging, Mr. Vishal Vaidya from Engineering/ Maintanance department. Students had interacted with all industry experts and discussed the future aspects to enhance their skills.