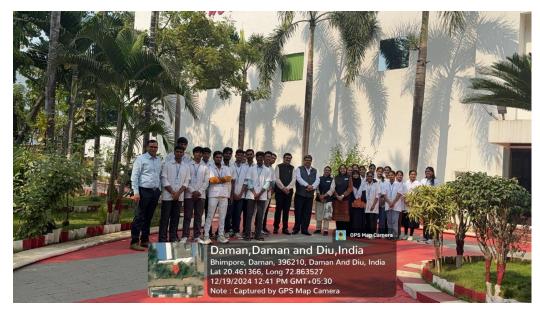

### **REPORT For Industry Visit**

Name of Pharmaceutical Company: Wockhardt Limited.

Visit Guide: Mr. Rajesh Nair (HR Head), Mr. Jeetesh Singh (Site Director)

Date: 19<sup>th</sup> and 20<sup>th</sup> December 2024

Venue Location: 87 A, Bhimpore, Nani Daman, Daman-396 210.

**Event Attendees:** B. Pharm Sem I (103 Students) **Training Officer:** Dr. Alisha Patel, Associate Professor

#### **Summary Report:**

Wockhardt limited, Bhimpore formulation site is licenced to manufacture Oral Solid Dosage forms in tablets and Capsules in general category. The facility meet with the evolving international regulatory trends and requirements, supplying products to Europe, Russia and ROW Market. It provides an integrated solution for the manufacturing operations both for Regulatory, domestic and global markets. Industry training included welcome/ Inauguration/ Safety instructions to B. Pharm students with accompanied faculty members. The training were carried out batch-wise on 19/12/24 and 20/12/24 to various departments like Quality Assurance (QA), Quality Control (QC), Production, Microbiology, Warehouse and Packaging-labeling. Various equipments for Weighing, Granulation, Compression, Coating, Sampling, testing, manufacturing and packaging for tablet dosage form were explained in detail to students. Discussion and photography session was carried out at the end with experts of various departments like Mr. Vaibhav Deshpande (Quality Assurance/ QC Head), Mr. Nagendra Shukla (Production Head), Mr. Rajesh Nair (Sr. HR) and other team members Nelson Joseph from Warehouse, Mr. Mukesh Patel from Packaging, Mr. Vishal Vaidya from Engineering/ Maintanance department. Students had interacted with all industry experts and discussed the future aspects to enhance their skills.