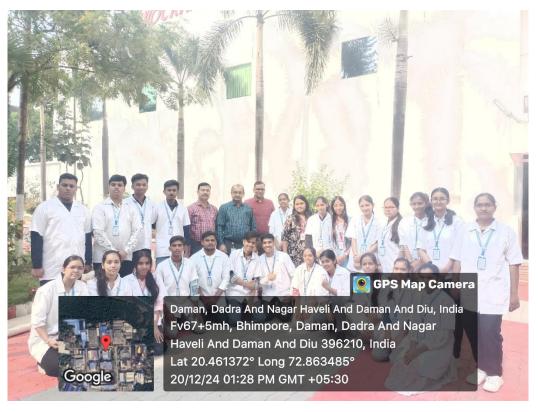

### **REPORT For Industry Visit**

Name of Pharmaceutical Company: Wockhardt Limited.

Visit Guide: Mr. Rajesh Nair (HR Head), Mr. Jeetesh Singh (Site Director)

Date: 19<sup>th</sup> and 20<sup>th</sup> December 2024

Venue Location: 87 A, Bhimpore, Nani Daman, Daman-396 210.

**Event Attendees:** B. Pharm Sem I (103 Students) **Training Officer:** Dr. Alisha Patel, Associate Professor

#### **Summary Report:**

Wockhardt limited, Bhimpore formulation site is licenced to manufacture Oral Solid Dosage forms in tablets and Capsules in general category. The facility meet with the evolving international regulatory trends and requirements, supplying products to Europe, Russia and ROW Market. It provides an integrated solution for the manufacturing operations both for Regulatory, domestic and global markets. Industry training included welcome/ Inauguration/ Safety instructions to B. Pharm students with accompanied faculty members. The training were carried out batch-wise on 19/12/24 and 20/12/24 to various departments like Quality Assurance (QA), Quality Control (QC), Production, Microbiology, Warehouse and Packaging-labeling. Various equipments for Weighing, Granulation, Compression, Coating, Sampling, testing, manufacturing and packaging for tablet dosage form were explained in detail to students. Discussion and photography session was carried out at the end with experts of various departments like Mr. Vaibhav Deshpande (Quality Assurance/ QC Head), Mr. Nagendra Shukla (Production Head), Mr. Rajesh Nair (Sr. HR) and other team members Nelson Joseph from Warehouse, Mr. Mukesh Patel from Packaging, Mr. Vishal Vaidya from Engineering/ Maintanance department. Students had interacted with all industry experts and discussed the future aspects to enhance their skills.