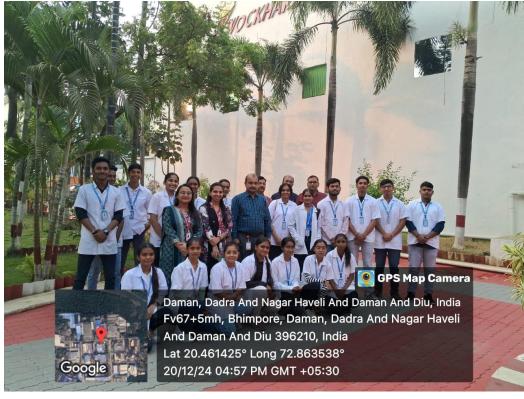

### **REPORT For Industry Visit**

Name of Pharmaceutical Company: Wockhardt Limited.

Visit Guide: Mr. Rajesh Nair (HR Head), Mr. Jeetesh Singh (Site Director)

Date: 19<sup>th</sup> and 20<sup>th</sup> December 2024

Venue Location: 87 A, Bhimpore, Nani Daman, Daman-396 210.

**Event Attendees:** B. Pharm Sem I (103 Students) **Training Officer:** Dr. Alisha Patel, Associate Professor

#### **Summary Report:**

Wockhardt limited, Bhimpore formulation site is licenced to manufacture Oral Solid Dosage forms in tablets and Capsules in general category. The facility meet with the evolving international regulatory trends and requirements, supplying products to Europe, Russia and ROW Market. It provides an integrated solution for the manufacturing operations both for Regulatory, domestic and global markets. Industry training included welcome/ Inauguration/ Safety instructions to B. Pharm students with accompanied faculty members. The training were carried out batch-wise on 19/12/24 and 20/12/24 to various departments like Quality Assurance (QA), Quality Control (QC), Production, Microbiology, Warehouse and Packaging-labeling. Various equipments for Weighing, Granulation, Compression, Coating, Sampling, testing, manufacturing and packaging for tablet dosage form were explained in detail to students. Discussion and photography session was carried out at the end with experts of various departments like Mr. Vaibhav Deshpande (Quality Assurance/ QC Head), Mr. Nagendra Shukla (Production Head), Mr. Rajesh Nair (Sr. HR) and other team members Nelson Joseph from Warehouse, Mr. Mukesh Patel from Packaging, Mr. Vishal Vaidya from Engineering/ Maintanance department. Students had interacted with all industry experts and discussed the future aspects to enhance their skills.